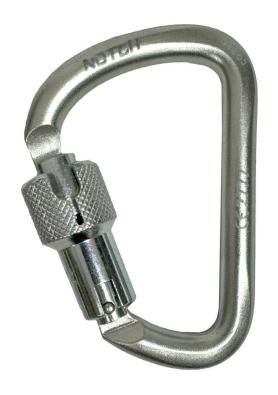

## NOTCH D STEEL CARABINER

Your go-to for tough rigging jobs

## FEATURES & BENEFITS

- 23mm gate opening for larger equipment compatibility
- 3600lb gate strength for safety and reliability
- Steel construction for increased durability
- Modified D shape to maximize gate clearance
- Triple-action autolocking (3 stage)
- Certified to CSA, Z359.12-16, EN362-2004/B