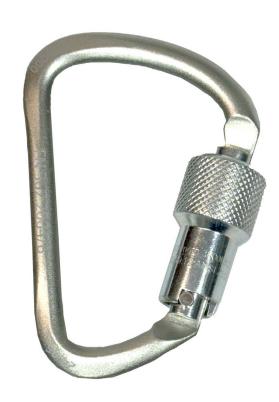

## NOTCH D STEEL CARABINER

Your go-to for tough rigging jobs

## FEATURES & BENEFITS

- 23mm gate opening for larger equipment compatibility
- 3600lb gate strength for safety and reliability
- Steel construction for increased durability
- Modified D shape to maximize gate clearance
- Triple-action autolocking (3 stage)
- Certified to CSA, Z359.12-16, EN362-2004/B