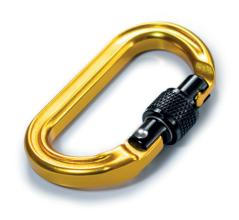

## **Product Description**

The K01 is a range of mini-offset oval accessory karabiners NOT FOR PPE. They are small enough to be used in a cambium saver retrieval system and at 8kN, mighty enough to be used in a whole range of tool tethering applications and look perfectly at home on any arborist or rope access harness.

## **Product Information**

Model K01SA Model K01SG
Weight 15g Weight 16g
Height 61mm Height 61mm
Width 34mm Width 36mm
Gate Opening 13mm
MRS 8kN MSS 8kN
MMS 8kN