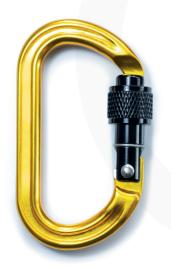

## **Product Description**

The K01 is a range of mini-offset oval accessory karabiners NOT FOR PPE. They are small enough to be used in a cambium saver retrieval system and at 8kN, mighty enough to be used in a whole range of tool tethering applications and look perfectly at home on any arborist or rope access harness.

## **Product Information**

Model K01SA Model K01SG
Weight 15g Weight 16g
Height 61mm Height 61mm
Width 34mm Width 36mm
Gate Opening 13mm
MRS 8kN MSS 8kN
MMS 8kN