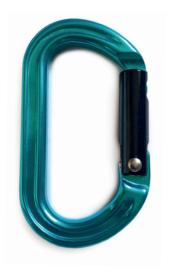

## **Product Description**

The K01 is a range of mini-offset oval accessory karabiners NOT FOR PPE. They are small enough to be used in a cambium saver retrieval system and at 8kN, mighty enough to be used in a whole range of tool tethering applications and look perfectly at home on any arborist or rope access harness.

## **Product Information**

Model K01SA Model K01SG
Weight 15g Weight 16g
Height 61mm Height 61mm
Width 34mm Width 36mm
Gate Opening 13mm
MRS 8kN MSS 8kN
MMS 8kN