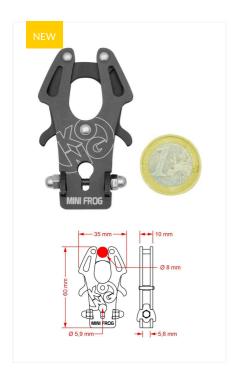

## **MINI FROG**

## **MINIATURIZED VERSION**

 $\label{thm:model} \mbox{Miniaturized version of the famous FROG connector, it maintains the same opening functions of gates with automatic closure.}$ 

Suitable for making leashes, suspension systems of professional cameras, tool lanyards, etc...

## **ITEM CODES**

| Item        | Standards | Material  | 1 | Colour | <b>∢►</b> (kN) | <b>▲</b> (kN) | O (kN) | <b>4i\</b> (g) | Shape   | A (mm) | B (mm) | C (mm) | D (mm) | E (mm) | Sleeve         |
|-------------|-----------|-----------|---|--------|----------------|---------------|--------|----------------|---------|--------|--------|--------|--------|--------|----------------|
| 7250X0NN0KK | /         | Alu allov |   | Black  | /              | /             | /      | 20             | Special | 60     | 35     | /      | /      | 8      | Without sleeve |