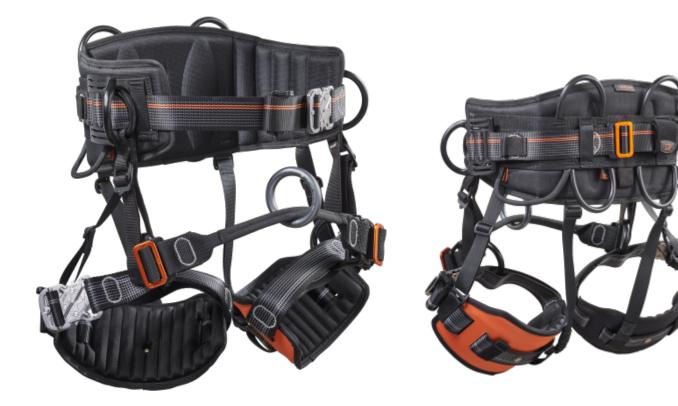

## Data sheet IGNITE ARB

IGNITE ARB - the popular top-quality harness for arborists is now available in the modern IGNITE design. This work horse among arborist harnesses scores with top robustness and sturdiness, even when heavy tools or equipment such as chain saws are carried. Its construction features a special SLIDING BRIDGE (G-1152-1-20), which allows it to be easily replaced as needed without the use of tools or additional screws. A simple threading technique and a wear indicator considerably reduce risk potential. The SLIDING BRIDGE is available in various lengths and has versions with one or two rings. By adding the additional IGNITE ARB TOP, the waist harness can be equipped as a complete harness and thus certified to meet EN 361.

- Replaceable SLIDING BRIDGE
- Many practical gear loops
- Expandable with top part