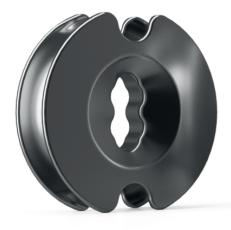

## **Product Description**

P36X is a pulley range from At Height Ltd. Each pulley is 36kN MBS and individually serial numbered. P36X range is approved to EN12278:07 and optimised for use with 11.5mm rope.

## **Product Information**

Weight 140g
Dimensions 70mm x 75mm x 18mm
MBS 36kN
Material Aluminium
Finish Anodised
Connector Oval / Offset / Sling
Standard EN12278:07