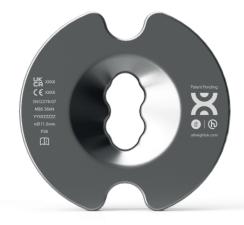

Patent Pending No. 2205034.8 UK Registered Design No. 6171217

Designed & Developed by Jammy.Design hello@jammydesign.co.uk

Manufactured & Distributed by At Height UK info@atheightuk.com

## **Product Description**

P36X is a pulley range from At Height Ltd. Each pulley is 36kN MBS and individually serial numbered. P36X range is approved to EN12278:07 and optimised for use with 11.5mm rope.

## **Product Information**

Weight 140g
Dimensions 70mm x 75mm x 18mm
MBS 36kN
Material Aluminium
Finish Anodised
Connector Oval / Offset / Sling
Standard EN12278:07